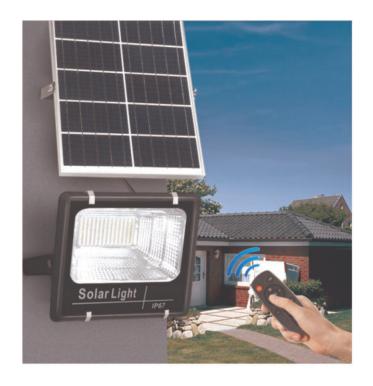

# FLOOD LIGHT

T-D

### 产品特点 Product Features

- 1. High-density die-cast aluminum lamp body, corrosion-resistant.
- 2. Large-capacity lithium iron phosphate battery, large-scale five-grid polycrystalline photovoltaic panel, and national standard precision waterproof wire.
- 3. High brightness LED light source, high light efficiency: small light decay: no ultraviolet radiation, and the life span is as long as 50,000 hours.
- 4. Tempered glass mask, scientific light distribution, high light transmission, impact resistance, flame retardant, and strong thermal stability.
- 5. Function control: wireless remote control + intelligent light control + power display + fast charging without hindrance.
- 6. Waterproof grade IP66, physical structure waterproof + sealing strip. Applicable to villages, roads, gardens, villas, resorts, etc.