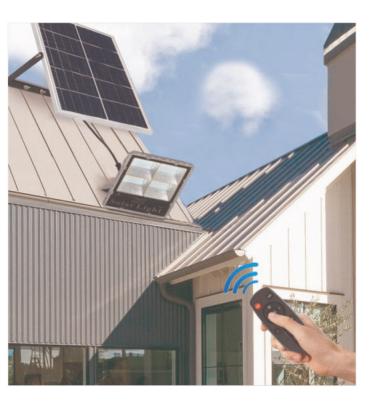

### 产品特点 Product Features

- 1. High-density die-cast aluminum lamp body, corrosion-resistant.
- 2. Large-capacity lithium iron phosphate battery, large-scale five-grid polycrystalline photovoltaic panel, and national standard precision waterproof wire.
- 3. High brightness LED light source, high light efficiency: small light decay: no ultraviolet radiation, and the life span is as long as 50,000 hours.
- 4. Tempered glass mask, scientific light distribution, high light transmission, impact resistance, flame retardant, and strong thermal stability.
- 5. Function control: wireless remote control + intelligent light control + power display + fast charging without hindrance.
- 6. Waterproof grade IP66, physical structure waterproof + sealing strip. Applicable to villages, roads, gardens, villas, resorts, etc.

- 1. High-density die-cast aluminum lamp body, corrosion-resistant.
- 2. Large-capacity lithium iron phosphate battery, large-scale five-grid polycrystalline photovoltaic panel, and national standard precision waterproof wire.
- 3. High brightness LED light source, high light efficiency: small light decay: no ultraviolet radiation, and the life span is as long as 50,000 hours.
- 4. Tempered glass mask, scientific light distribution, high light transmission, impact resistance, flame retardant, and strong thermal stability.
- 5. Function control: wireless remote control + intelligent light control + power display + fast charging without hindrance.
- 6. Waterproof grade IP66, physical structure waterproof + sealing strip. Applicable to villages, roads, gardens, villas, resorts, etc.