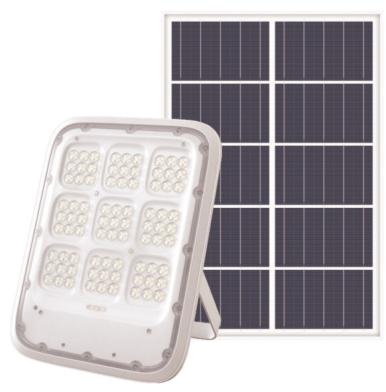

# FLOOD LIGHT

T-D

### 产品特点 Product Features

- 1. High-density die-cast aluminum lamp body, corrosion-resistant.
- 2. Large-capacity lithium iron phosphate battery, large-scale five-grid polycrystalline photovoltaic panel, and national standard precision waterproof wire.
- 3. High brightness LED light source, high light efficiency: small light decay: no ultraviolet radiation, and the life span is as long as 50,000 hours.
- 4. Tempered glass mask, scientific light distribution, high light transmission, impact resistance, flame retardant, and strong thermal stability.
- 5. Function control: wireless remote control + intelligent light control + power display + fast charging without hindrance.
- 6. Waterproof grade IP66, physical structure waterproof + sealing strip. Applicable to villages, roads, gardens, villas, resorts, etc.

**Product Parameters** 

| Power | Lamp bead                   | Battery                                                                 | Poly panel                                                                                                                                                                                                       | lighting area                                                                                                                                                       | Lamp size                                                                                                                                                                        | Panel size                                                                                                                                                                                                                                                                                                                                                                           |
|-------|-----------------------------|-------------------------------------------------------------------------|------------------------------------------------------------------------------------------------------------------------------------------------------------------------------------------------------------------|---------------------------------------------------------------------------------------------------------------------------------------------------------------------|----------------------------------------------------------------------------------------------------------------------------------------------------------------------------------|--------------------------------------------------------------------------------------------------------------------------------------------------------------------------------------------------------------------------------------------------------------------------------------------------------------------------------------------------------------------------------------|
| 60W   | SMD/132PCS                  | 3.2V10000mAh                                                            | 多晶硅5V/18W                                                                                                                                                                                                        | 60m²                                                                                                                                                                | 340x290x17mm                                                                                                                                                                     | 228x228x56mm                                                                                                                                                                                                                                                                                                                                                                         |
| 100W  | SMD/148PCS                  | 3.2V15000mAh                                                            | 多晶硅5V/25W                                                                                                                                                                                                        | 80m²                                                                                                                                                                | 340x390x17mm                                                                                                                                                                     | 270x276x58mm                                                                                                                                                                                                                                                                                                                                                                         |
| 200W  | SMD/232PCS                  | 3.2V20000mAh                                                            | 多晶硅5V/35W                                                                                                                                                                                                        | 100m²                                                                                                                                                               | 350x520x17mm                                                                                                                                                                     | 318x329x63mm                                                                                                                                                                                                                                                                                                                                                                         |
| 300W  | SMD/296PCS                  | 3.2V25000mAh                                                            | 多晶硅5V/40W                                                                                                                                                                                                        | 150m²                                                                                                                                                               | 350x630x17mm                                                                                                                                                                     | 380x380x67mm                                                                                                                                                                                                                                                                                                                                                                         |
| 400W  | SMD/376PCS                  | 3.2V30000mAh                                                            | 多晶硅5V/50W                                                                                                                                                                                                        | 200m²                                                                                                                                                               | 440x660x17mm                                                                                                                                                                     | 430x425x68mm                                                                                                                                                                                                                                                                                                                                                                         |
|       | 60W<br>100W<br>200W<br>300W | 60W SMD/132PCS<br>100W SMD/148PCS<br>200W SMD/232PCS<br>300W SMD/296PCS | 60W         SMD/132PCS         3.2V10000mAh           100W         SMD/148PCS         3.2V15000mAh           200W         SMD/232PCS         3.2V20000mAh           300W         SMD/296PCS         3.2V25000mAh | 60W SMD/132PCS 3.2V10000mAh 多晶硅5V/18W<br>100W SMD/148PCS 3.2V15000mAh 多晶硅5V/25W<br>200W SMD/232PCS 3.2V20000mAh 多晶硅5V/35W<br>300W SMD/296PCS 3.2V25000mAh 多晶硅5V/40W | 60W SMD/132PCS 3.2V10000mAh 多晶硅5V/18W 60m² 100W SMD/148PCS 3.2V15000mAh 多晶硅5V/25W 80m² 200W SMD/232PCS 3.2V20000mAh 多晶硅5V/35W 100m² 300W SMD/296PCS 3.2V25000mAh 多晶硅5V/40W 150m² | 60W       SMD/132PCS       3.2V10000mAh       多晶硅5V/18W       60m²       340x290x17mm         100W       SMD/148PCS       3.2V15000mAh       多晶硅5V/25W       80m²       340x390x17mm         200W       SMD/232PCS       3.2V20000mAh       多晶硅5V/35W       100m²       350x520x17mm         300W       SMD/296PCS       3.2V25000mAh       多晶硅5V/40W       150m²       350x630x17mm |