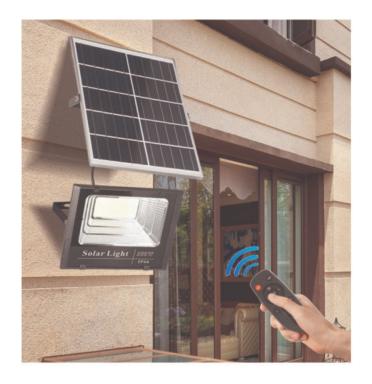

### 产品特点 Product Features

- 1. High-density die-cast aluminum lamp body, corrosion-resistant.
- 2. Large-capacity lithium iron phosphate battery, large-scale five-grid polycrystalline photovoltaic panel, and national standard precision waterproof wire.
- 3. High brightness LED light source, high light efficiency: small light decay: no ultraviolet radiation, and the life span is as long as 50,000 hours.
- 4. Tempered glass mask, scientific light distribution, high light transmission, impact resistance, flame retardant, and strong thermal stability.
- 5. Function control: wireless remote control + intelligent light control + power display + fast charging without hindrance.
- 6. Waterproof grade IP66, physical structure waterproof + sealing strip. Applicable to villages, roads, gardens, villas, resorts, etc.