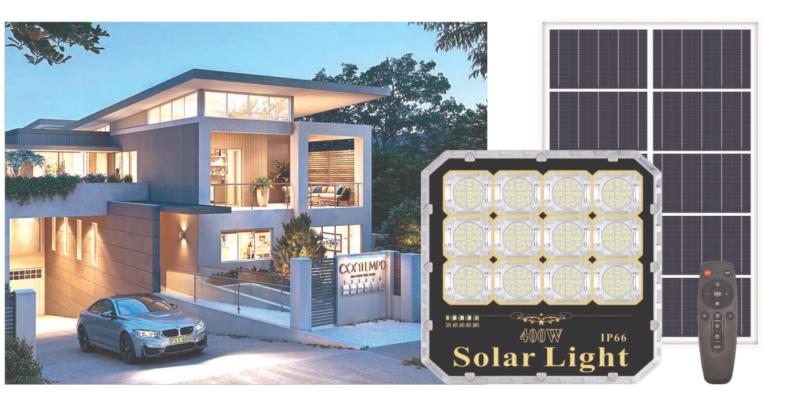

- 1. High-density die-cast aluminum lamp body, corrosion-resistant.
- 2. Large-capacity lithium iron phosphate battery, large-scale five-grid polycrystalline photovoltaic panel, and national standard precision waterproof wire.
- 3. High brightness LED light source, high light efficiency: small light decay: no ultraviolet radiation, and the life span is as long as 50,000 hours.
- 4. Tempered glass mask, scientific light distribution, high light transmission, impact resistance, flame retardant, and strong thermal stability.
- 5. Function control: wireless remote control + intelligent light control + power display + fast charging without hindrance.
- 6. Waterproof grade IP66, physical structure waterproof + sealing strip. Applicable to villages, roads, gardens, villas, resorts, etc.