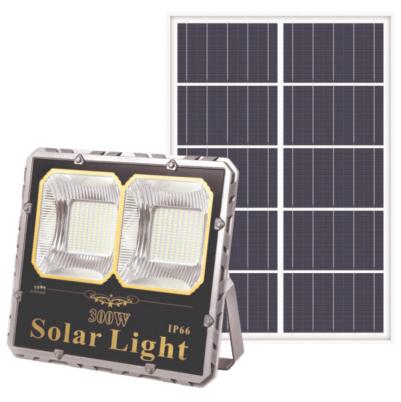

# FLOOD LIGHT

T-D

### 产品特点 Product Features

- 1. High-density die-cast aluminum lamp body, corrosion-resistant.
- 2. Large-capacity lithium iron phosphate battery, large-scale five-grid polycrystalline photovoltaic panel, and national standard precision waterproof wire.
- 3. High brightness LED light source, high light efficiency: small light decay: no ultraviolet radiation, and the life span is as long as 50,000 hours.
- 4. Tempered glass mask, scientific light distribution, high light transmission, impact resistance, flame retardant, and strong thermal stability.
- 5. Function control: wireless remote control + intelligent light control + power display + fast charging without hindrance.
- 6. Waterproof grade IP66, physical structure waterproof + sealing strip. Applicable to villages, roads, gardens, villas, resorts, etc.