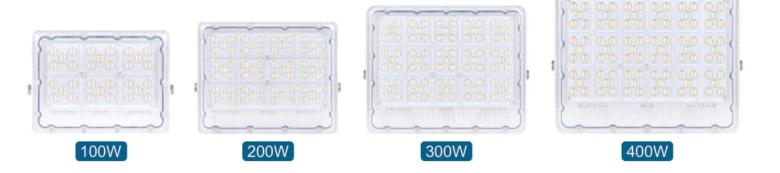

100W

200W

300W

400W

| Model  | Power | Lamp bead  | Battery      | Poly panel | lighting area     | Lamp size    | Panel size   |
|--------|-------|------------|--------------|------------|-------------------|--------------|--------------|
| T-F60  | 60W   | SMD/72PCS  | 3.2V10000mAh | 多晶硅5V/18W  | 60m²              | 340x290x17mm | 228x228x56mm |
| T-F100 | 100W  | SMD/108PCS | 3.2V15000mAh | 多晶硅5V/25W  | 80m²              | 340x390x17mm | 270x276x58mm |
| T-F200 | 200W  | SMD/168PCS | 3.2V20000mAh | 多晶硅5V/35W  | 100m <sup>2</sup> | 350x520x17mm | 318x329x63mm |
| T-F300 | 300W  | SMD/264PCS | 3.2V25000mAh | 多晶硅5V/40W  | 150m²             | 350x630x17mm | 380x380x67mm |
| T-F400 | 400W  | SMD/372PCS | 3.2V30000mAh | 多晶硅5V/50W  | 200m²             | 440x660x17mm | 430x425x68mm |