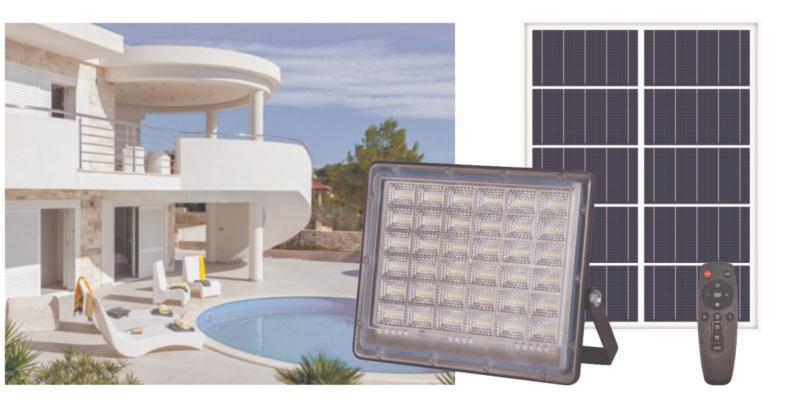

# FLOOD LIGHT

T-D

### 产品特点 Product Features

- 1. High-density die-cast aluminum lamp body, corrosion-resistant.
- 2. Large-capacity lithium iron phosphate battery, large-scale five-grid polycrystalline photovoltaic panel, and national standard precision waterproof wire.
- 3. High brightness LED light source, high light efficiency: small light decay: no ultraviolet radiation, and the life span is as long as 50,000 hours.
- 4. Tempered glass mask, scientific light distribution, high light transmission, impact resistance, flame retardant, and strong thermal stability.
- 5. Function control: wireless remote control + intelligent light control + power display + fast charging without hindrance.
- 6. Waterproof grade IP66, physical structure waterproof + sealing strip. Applicable to villages, roads, gardens, villas, resorts, etc.

**Product Parameters** 

| Power | Lamp bead                   | Battery                                                                 | Poly panel                                                                                                                                                                                                       | lighting area                                                                                                                                                       | Lamp size                                                                                                                                                                        | Panel size                                                                                                                                                                                                                                                                                                                                                                           |
|-------|-----------------------------|-------------------------------------------------------------------------|------------------------------------------------------------------------------------------------------------------------------------------------------------------------------------------------------------------|---------------------------------------------------------------------------------------------------------------------------------------------------------------------|----------------------------------------------------------------------------------------------------------------------------------------------------------------------------------|--------------------------------------------------------------------------------------------------------------------------------------------------------------------------------------------------------------------------------------------------------------------------------------------------------------------------------------------------------------------------------------|
| 60W   | SMD/132PCS                  | 3.2V10000mAh                                                            | 多晶硅5V/18W                                                                                                                                                                                                        | 60m²                                                                                                                                                                | 340x290x17mm                                                                                                                                                                     | 228x228x56mm                                                                                                                                                                                                                                                                                                                                                                         |
| 100W  | SMD/148PCS                  | 3.2V15000mAh                                                            | 多晶硅5V/25W                                                                                                                                                                                                        | 80m²                                                                                                                                                                | 340x390x17mm                                                                                                                                                                     | 270x276x58mm                                                                                                                                                                                                                                                                                                                                                                         |
| 200W  | SMD/232PCS                  | 3.2V20000mAh                                                            | 多晶硅5V/35W                                                                                                                                                                                                        | 100m²                                                                                                                                                               | 350x520x17mm                                                                                                                                                                     | 318x329x63mm                                                                                                                                                                                                                                                                                                                                                                         |
| 300W  | SMD/296PCS                  | 3.2V25000mAh                                                            | 多晶硅5V/40W                                                                                                                                                                                                        | 150m²                                                                                                                                                               | 350x630x17mm                                                                                                                                                                     | 380x380x67mm                                                                                                                                                                                                                                                                                                                                                                         |
| 400W  | SMD/376PCS                  | 3.2V30000mAh                                                            | 多晶硅5V/50W                                                                                                                                                                                                        | 200m²                                                                                                                                                               | 440x660x17mm                                                                                                                                                                     | 430x425x68mm                                                                                                                                                                                                                                                                                                                                                                         |
|       | 60W<br>100W<br>200W<br>300W | 60W SMD/132PCS<br>100W SMD/148PCS<br>200W SMD/232PCS<br>300W SMD/296PCS | 60W         SMD/132PCS         3.2V10000mAh           100W         SMD/148PCS         3.2V15000mAh           200W         SMD/232PCS         3.2V20000mAh           300W         SMD/296PCS         3.2V25000mAh | 60W SMD/132PCS 3.2V10000mAh 多晶硅5V/18W<br>100W SMD/148PCS 3.2V15000mAh 多晶硅5V/25W<br>200W SMD/232PCS 3.2V20000mAh 多晶硅5V/35W<br>300W SMD/296PCS 3.2V25000mAh 多晶硅5V/40W | 60W SMD/132PCS 3.2V10000mAh 多晶硅5V/18W 60m² 100W SMD/148PCS 3.2V15000mAh 多晶硅5V/25W 80m² 200W SMD/232PCS 3.2V20000mAh 多晶硅5V/35W 100m² 300W SMD/296PCS 3.2V25000mAh 多晶硅5V/40W 150m² | 60W       SMD/132PCS       3.2V10000mAh       多晶硅5V/18W       60m²       340x290x17mm         100W       SMD/148PCS       3.2V15000mAh       多晶硅5V/25W       80m²       340x390x17mm         200W       SMD/232PCS       3.2V20000mAh       多晶硅5V/35W       100m²       350x520x17mm         300W       SMD/296PCS       3.2V25000mAh       多晶硅5V/40W       150m²       350x630x17mm |