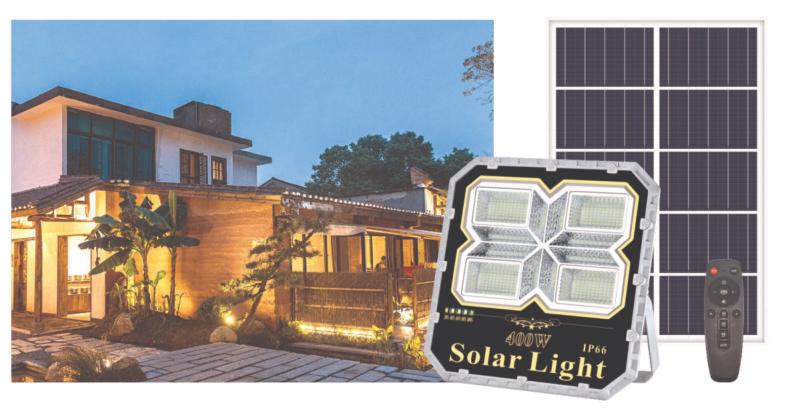

### 产品特点 Product Features

- 1. High-density die-cast aluminum lamp body, corrosion-resistant.
- 2. Large-capacity lithium iron phosphate battery, large-scale five-grid polycrystalline photovoltaic panel, and national standard precision waterproof wire.
- 3. High brightness LED light source, high light efficiency: small light decay: no ultraviolet radiation, and the life span is as long as 50,000 hours.
- 4. Tempered glass mask, scientific light distribution, high light transmission, impact resistance, flame retardant, and strong thermal stability.
- 5. Function control: wireless remote control + intelligent light control + power display + fast charging without hindrance.
- 6. Waterproof grade IP66, physical structure waterproof + sealing strip. Applicable to villages, roads, gardens, villas, resorts, etc.