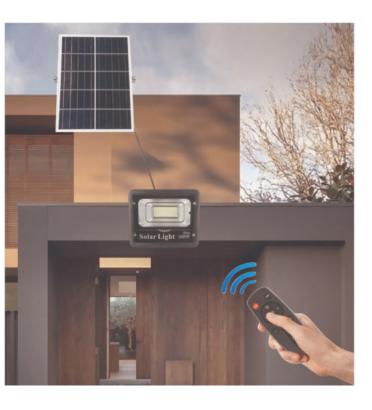

### 产品特点 Product Features

- 1. High-density die-cast aluminum lamp body, corrosion-resistant.
- 2. Large-capacity lithium iron phosphate battery, large-scale five-grid polycrystalline photovoltaic panel, and national standard precision waterproof wire.
- 3. High brightness LED light source, high light efficiency: small light decay: no ultraviolet radiation, and the life span is as long as 50,000 hours.
- 4. Tempered glass mask, scientific light distribution, high light transmission, impact resistance, flame retardant, and strong thermal stability.
- 5. Function control: wireless remote control + intelligent light control + power display + fast charging without hindrance.
- 6. Waterproof grade IP66, physical structure waterproof + sealing strip. Applicable to villages, roads, gardens, villas, resorts, etc.