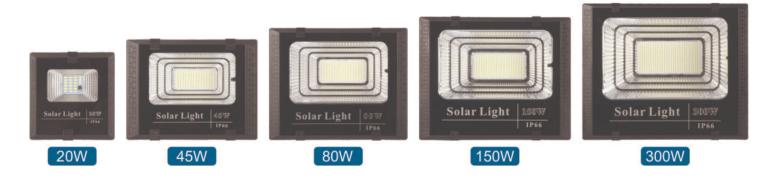

#### 基本参数

| Model  | Power | Lamp bead  | Battery      | Poly panel | lighting area | Lamp size    | Panel size |
|--------|-------|------------|--------------|------------|---------------|--------------|------------|
| T-P45  | 45W   | SMD/120PCS | 3.2V5000mAh  | 多晶硅5V/8W   | 40m           | 297x197x12mm | 200x160mm  |
| T-P80  | 80W   | SMD/176PCS | 3.2V10000mAh | 多晶硅5V/12W  | 60m           | 355x235x12mm | 250x200mm  |
| T-P150 | 150W  | SMD/260PCS | 3.2V15000mAh | 多晶硅5V/16W  | 80m           | 340x290x17mm | 270x220mm  |
| T-P300 | 300W  | SMD/448PCS | 3.2V20000mAh | 多晶硅5V/25W  | 100m          | 340x390x17mm | 320x260mm  |