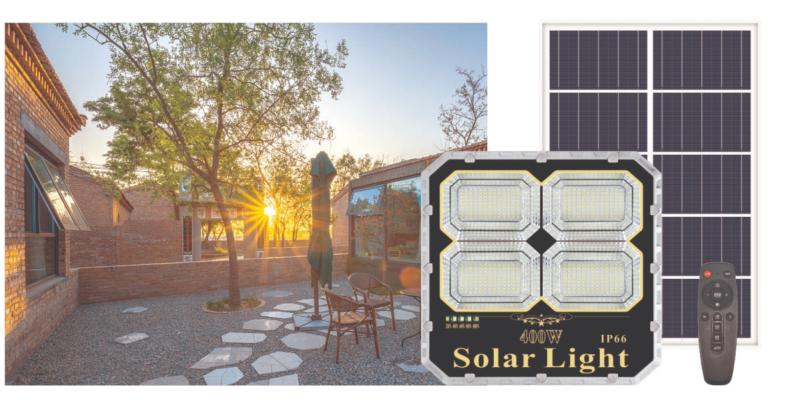

### 产品特点 Product Features

- 1. High-density die-cast aluminum lamp body, corrosion-resistant.
- 2. Large-capacity lithium iron phosphate battery, large-scale five-grid polycrystalline photovoltaic panel, and national standard precision waterproof wire.
- 3. High brightness LED light source, high light efficiency: small light decay: no ultraviolet radiation, and the life span is as long as 50,000 hours.
- 4. Tempered glass mask, scientific light distribution, high light transmission, impact resistance, flame retardant, and strong thermal stability.
- 5. Function control: wireless remote control + intelligent light control + power display + fast charging without hindrance.
- 6. Waterproof grade IP66, physical structure waterproof + sealing strip. Applicable to villages, roads, gardens, villas, resorts, etc.