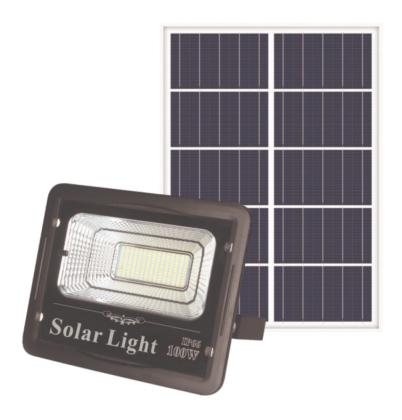

# FLOOD LIGHT

T-D

### 产品特点 Product Features

- 1. High-density die-cast aluminum lamp body, corrosion-resistant.
- 2. Large-capacity lithium iron phosphate battery, large-scale five-grid polycrystalline photovoltaic panel, and national standard precision waterproof wire.
- 3. High brightness LED light source, high light efficiency: small light decay: no ultraviolet radiation, and the life span is as long as 50,000 hours.
- 4. Tempered glass mask, scientific light distribution, high light transmission, impact resistance, flame retardant, and strong thermal stability.
- 5. Function control: wireless remote control + intelligent light control + power display + fast charging without hindrance.
- 6. Waterproof grade IP66, physical structure waterproof + sealing strip. Applicable to villages, roads, gardens, villas, resorts, etc.

**Product Parameters** 

| Power | Lamp bead                   | Battery                                                                 | Poly panel                                                                                                                                                                                                       | lighting area                                                                                                                                                       | Lamp size                                                                                                                                                                        | Panel size                                                                                                                                                                                                                                                                                                                                                                           |
|-------|-----------------------------|-------------------------------------------------------------------------|------------------------------------------------------------------------------------------------------------------------------------------------------------------------------------------------------------------|---------------------------------------------------------------------------------------------------------------------------------------------------------------------|----------------------------------------------------------------------------------------------------------------------------------------------------------------------------------|--------------------------------------------------------------------------------------------------------------------------------------------------------------------------------------------------------------------------------------------------------------------------------------------------------------------------------------------------------------------------------------|
| 60W   | SMD/132PCS                  | 3.2V10000mAh                                                            | 多晶硅5V/18W                                                                                                                                                                                                        | 60m²                                                                                                                                                                | 340x290x17mm                                                                                                                                                                     | 228x228x56mm                                                                                                                                                                                                                                                                                                                                                                         |
| 100W  | SMD/148PCS                  | 3.2V15000mAh                                                            | 多晶硅5V/25W                                                                                                                                                                                                        | 80m²                                                                                                                                                                | 340x390x17mm                                                                                                                                                                     | 270x276x58mm                                                                                                                                                                                                                                                                                                                                                                         |
| 200W  | SMD/232PCS                  | 3.2V20000mAh                                                            | 多晶硅5V/35W                                                                                                                                                                                                        | 100m²                                                                                                                                                               | 350x520x17mm                                                                                                                                                                     | 318x329x63mm                                                                                                                                                                                                                                                                                                                                                                         |
| 300W  | SMD/296PCS                  | 3.2V25000mAh                                                            | 多晶硅5V/40W                                                                                                                                                                                                        | 150m²                                                                                                                                                               | 350x630x17mm                                                                                                                                                                     | 380x380x67mm                                                                                                                                                                                                                                                                                                                                                                         |
| 400W  | SMD/376PCS                  | 3.2V30000mAh                                                            | 多晶硅5V/50W                                                                                                                                                                                                        | 200m²                                                                                                                                                               | 440x660x17mm                                                                                                                                                                     | 430x425x68mm                                                                                                                                                                                                                                                                                                                                                                         |
|       | 60W<br>100W<br>200W<br>300W | 60W SMD/132PCS<br>100W SMD/148PCS<br>200W SMD/232PCS<br>300W SMD/296PCS | 60W         SMD/132PCS         3.2V10000mAh           100W         SMD/148PCS         3.2V15000mAh           200W         SMD/232PCS         3.2V20000mAh           300W         SMD/296PCS         3.2V25000mAh | 60W SMD/132PCS 3.2V10000mAh 多晶硅5V/18W<br>100W SMD/148PCS 3.2V15000mAh 多晶硅5V/25W<br>200W SMD/232PCS 3.2V20000mAh 多晶硅5V/35W<br>300W SMD/296PCS 3.2V25000mAh 多晶硅5V/40W | 60W SMD/132PCS 3.2V10000mAh 多晶硅5V/18W 60m² 100W SMD/148PCS 3.2V15000mAh 多晶硅5V/25W 80m² 200W SMD/232PCS 3.2V20000mAh 多晶硅5V/35W 100m² 300W SMD/296PCS 3.2V25000mAh 多晶硅5V/40W 150m² | 60W       SMD/132PCS       3.2V10000mAh       多晶硅5V/18W       60m²       340x290x17mm         100W       SMD/148PCS       3.2V15000mAh       多晶硅5V/25W       80m²       340x390x17mm         200W       SMD/232PCS       3.2V20000mAh       多晶硅5V/35W       100m²       350x520x17mm         300W       SMD/296PCS       3.2V25000mAh       多晶硅5V/40W       150m²       350x630x17mm |