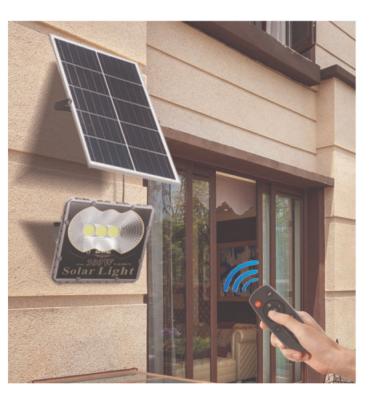

### 产品特点 Product Features

- 1. High-density die-cast aluminum lamp body, corrosion-resistant.
- 2. Large-capacity lithium iron phosphate battery, large-scale five-grid polycrystalline photovoltaic panel, and national standard precision waterproof wire.
- 3. High brightness LED light source, high light efficiency: small light decay: no ultraviolet radiation, and the life span is as long as 50,000 hours.
- 4. Tempered glass mask, scientific light distribution, high light transmission, impact resistance, flame retardant, and strong thermal stability.
- 5. Function control: wireless remote control + intelligent light control + power display + fast charging without hindrance.
- 6. Waterproof grade IP66, physical structure waterproof + sealing strip. Applicable to villages, roads, gardens, villas, resorts, etc.