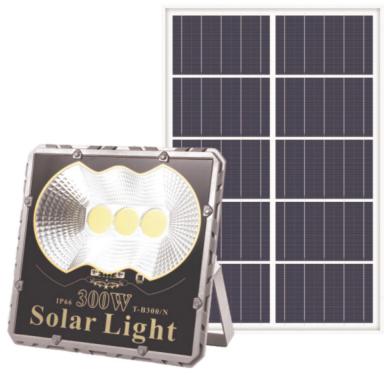

## T-B/N

100W

200W

300W

| Model    | Power | Lamp bead | Battery      | Poly panel | lighting area | Lamp size    | Panel size   |
|----------|-------|-----------|--------------|------------|---------------|--------------|--------------|
| T-B30/N  | 30W   | COB/60X1  | 3.2V5000mAh  | 多晶硅5V/12W  | 40m           | 360x172x17mm | 200x180x42mm |
| T-B60/N  | 60W   | COB/60X2  | 3.2V10000mAh | 多晶硅5V/18W  | 60m           | 340x290x17mm | 228x196x45mm |
| T-B100/N | 100W  | COB/60X3  | 3.2V15000mAh | 多晶硅5V/25W  | 80m           | 340x390x17mm | 270x237x45mm |
| T-B200/N | 200W  | COB/120X2 | 3.2V20000mAh | 多晶硅5V/35W  | 100m          | 350x520x17mm | 318x288x50mm |
| T-B300/N | 300W  | COB/120X3 | 3.2V25000mAh | 多晶硅5V/40W  | 150m          | 350x630x17mm | 350x385x55mm |