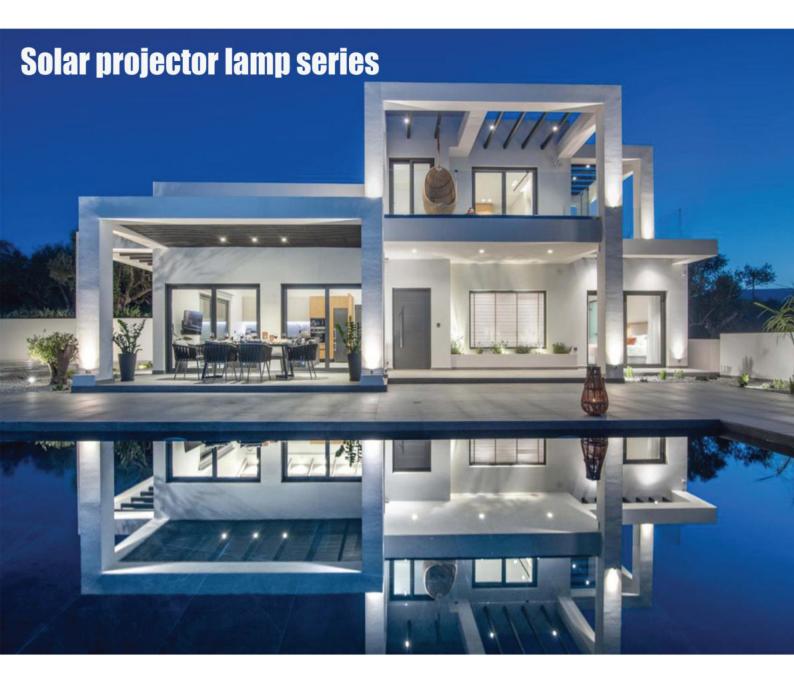

### 产品特点 Product Features

- 1. High-density die-cast aluminum lamp body, corrosion-resistant.
- 2. Large-capacity lithium iron phosphate battery, large-scale five-grid polycrystalline photovoltaic panel, and national standard precision waterproof wire.
- 3. High brightness LED light source, high light efficiency: small light decay: no ultraviolet radiation, and the life span is as long as 50,000 hours.
- 4. Tempered glass mask, scientific light distribution, high light transmission, impact resistance, flame retardant, and strong thermal stability.
- 5. Function control: wireless remote control + intelligent light control + power display + fast charging without hindrance.
- 6. Waterproof grade IP66, physical structure waterproof + sealing strip. Applicable to villages, roads, gardens, villas, resorts, etc.