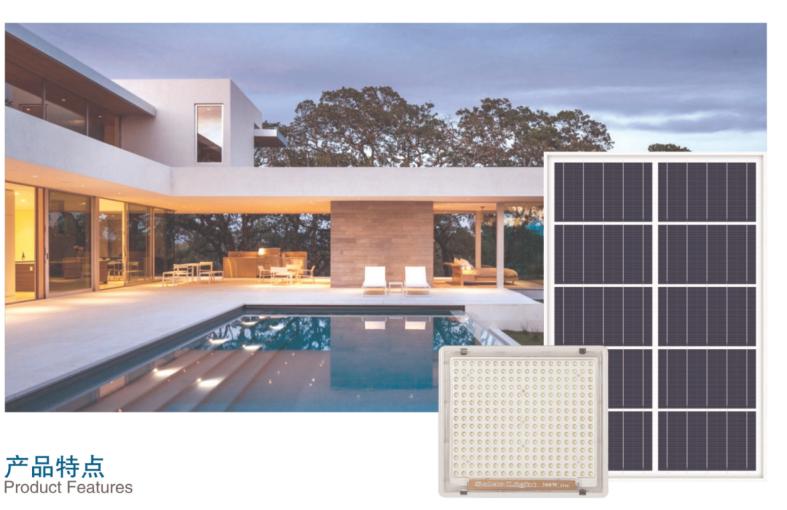

### 产品特点 Product Features

- 1. High-density die-cast aluminum lamp body, corrosion-resistant.
- 2. Large-capacity lithium iron phosphate battery, large-scale five-grid polycrystalline photovoltaic panel, and national standard precision waterproof wire.
- 3. High brightness LED light source, high light efficiency: small light decay: no ultraviolet radiation, and the life span is as long as 50,000 hours.
- 4. Tempered glass mask, scientific light distribution, high light transmission, impact resistance, flame retardant, and strong thermal stability.
- 5. Function control: wireless remote control + intelligent light control + power display + fast charging without hindrance.
- 6. Waterproof grade IP66, physical structure waterproof + sealing strip. Applicable to villages, roads, gardens, villas, resorts, etc.