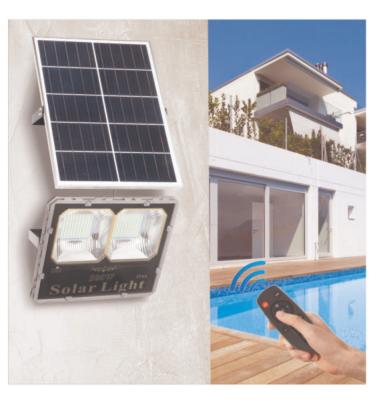

# FLOOD LIGHT

T-D

### 产品特点 Product Features

- 1. High-density die-cast aluminum lamp body, corrosion-resistant.
- 2. Large-capacity lithium iron phosphate battery, large-scale five-grid polycrystalline photovoltaic panel, and national standard precision waterproof wire.
- 3. High brightness LED light source, high light efficiency: small light decay: no ultraviolet radiation, and the life span is as long as 50,000 hours.
- 4. Tempered glass mask, scientific light distribution, high light transmission, impact resistance, flame retardant, and strong thermal stability.
- 5. Function control: wireless remote control + intelligent light control + power display + fast charging without hindrance.
- 6. Waterproof grade IP66, physical structure waterproof + sealing strip. Applicable to villages, roads, gardens, villas, resorts, etc.