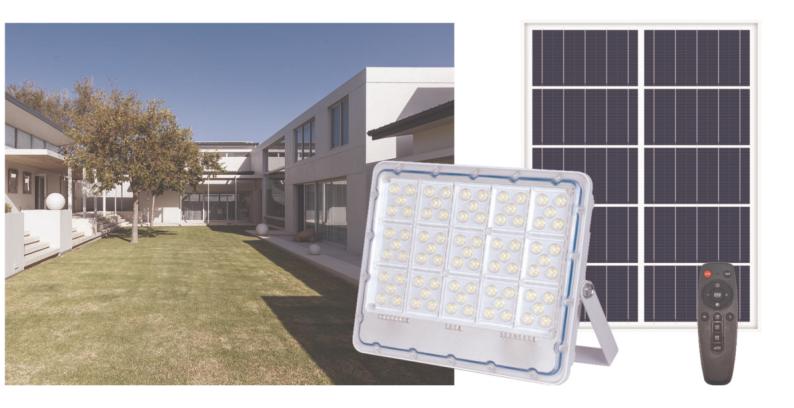

### 产品特点 Product Features

- 1. High-density die-cast aluminum lamp body, corrosion-resistant.
- 2. Large-capacity lithium iron phosphate battery, large-scale five-grid polycrystalline photovoltaic panel, and national standard precision waterproof wire.
- 3. High brightness LED light source, high light efficiency: small light decay: no ultraviolet radiation, and the life span is as long as 50,000 hours.
- 4. Tempered glass mask, scientific light distribution, high light transmission, impact resistance, flame retardant, and strong thermal stability.
- 5. Function control: wireless remote control + intelligent light control + power display + fast charging without hindrance.
- 6. Waterproof grade IP66, physical structure waterproof + sealing strip. Applicable to villages, roads, gardens, villas, resorts, etc.